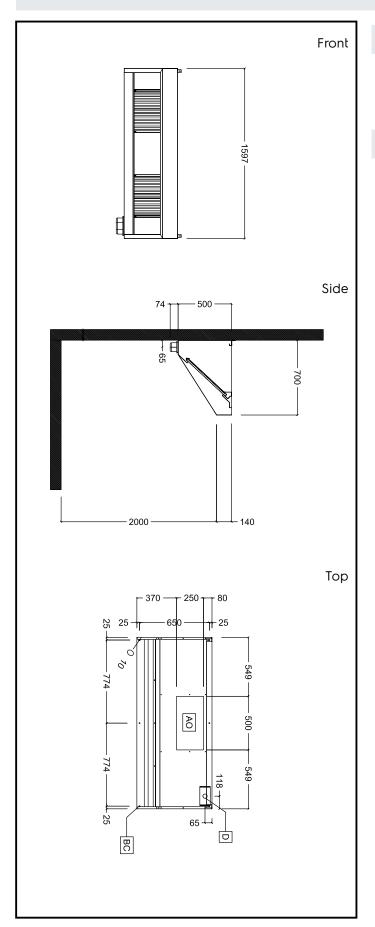

## **Key Information:**

External dimensions, Width:

642271 (MP716BT)1600 mmExternal dimensions, Depth:700 mmExternal dimensions, Height:500 mmNet weight:27 kg

### Air Emission:

Air capacity: 1300 mc/h

Ventilation Equipment 430 S/S Wall Hood+Filters 1600X700mm